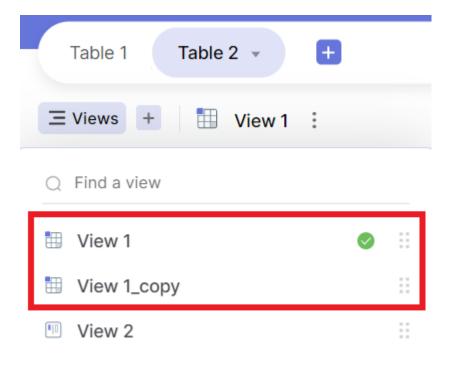

## To duplicate a table:

Click the **dropdown arrow** next to the table name, and select the **Duplicate** option.

The duplicate copy will be created with the original name along with a suffix **\_copy**.

For example, if the original name is View 1, the duplicated copy's name would be generated as View1\_copy.

The process of duplicating a Table is shown in the GIF below:

| Ŷ  | Tables                |             |                |                                                                                                                | <b>≙</b> \$      | cript Progress -            |            |   | Q Search in View | 🌒   🙉 2   💿 🚦       |
|----|-----------------------|-------------|----------------|----------------------------------------------------------------------------------------------------------------|------------------|-----------------------------|------------|---|------------------|---------------------|
| S  | cript 1 👻 🕂           |             |                |                                                                                                                |                  |                             |            |   |                  | 🛈 Log               |
| Ξv | iews + 🔛 Vi           | ew 3 :      |                |                                                                                                                | 11 Sort 💎 Filter | Record Height               | Color      |   | 5 0 18           | Fields + Add Record |
|    | T Video Script        | (r) Seconds | (T) Video Type | Ø Video Thumbnail                                                                                              | (T) Delegates    | Oesignation                 | Date       | + |                  |                     |
|    | Script A              | 10 sec      | Insta reels    |                                                                                                                | Karen            | Manager                     | 31/05/2022 |   |                  |                     |
|    | Script B              | 15 sec      | Youtube Shorts | +                                                                                                              | Michelle         | Associate                   | 08/06/2022 |   |                  |                     |
|    | Script C              | 20 sec      | Vimeo          |                                                                                                                | Leah             | <ul> <li>Manager</li> </ul> | 11/06/2022 |   |                  |                     |
|    | Script D              | 10 sec      | Insta reels    |                                                                                                                | Tracy            | <ul> <li>Analyst</li> </ul> | 13/06/2022 |   |                  |                     |
| 5  | Script E              | 10 sec      | Insta reels    |                                                                                                                | Emily            | <ul> <li>Analyst</li> </ul> | 15/06/2022 |   |                  |                     |
|    | Script F              | 15 sec      | Vimeo          |                                                                                                                | Harvey           | Associate                   | 13/06/2022 |   |                  |                     |
|    | Script G              | 15 sec      | Youtube Shorts |                                                                                                                | Mike             | <ul> <li>Manager</li> </ul> | 19/06/2022 |   |                  |                     |
| :  | Script H              | 10 sec      | Insta reels    |                                                                                                                | Donna            | <ul> <li>Analyst</li> </ul> | 21/06/2022 |   |                  |                     |
| ,  | Script I              | 10 sec      | Insta reels    | All and a second se | Robert           | <ul> <li>Manager</li> </ul> | 21/06/2022 |   |                  |                     |
| 0  | Script J              | 15 sec      | Vimeo          | 100                                                                                                            | Pearson          | Associate                   | 22/06/2022 |   |                  |                     |
|    | Type here to create a | record      |                |                                                                                                                |                  |                             |            |   |                  |                     |
|    |                       |             |                |                                                                                                                |                  |                             |            |   |                  |                     |
|    |                       |             |                |                                                                                                                |                  |                             |            |   |                  |                     |
|    |                       |             |                |                                                                                                                |                  |                             |            |   |                  |                     |
|    |                       |             |                |                                                                                                                |                  |                             |            |   |                  |                     |
|    |                       |             |                |                                                                                                                |                  |                             |            |   |                  |                     |
|    |                       |             |                |                                                                                                                |                  |                             |            |   |                  |                     |