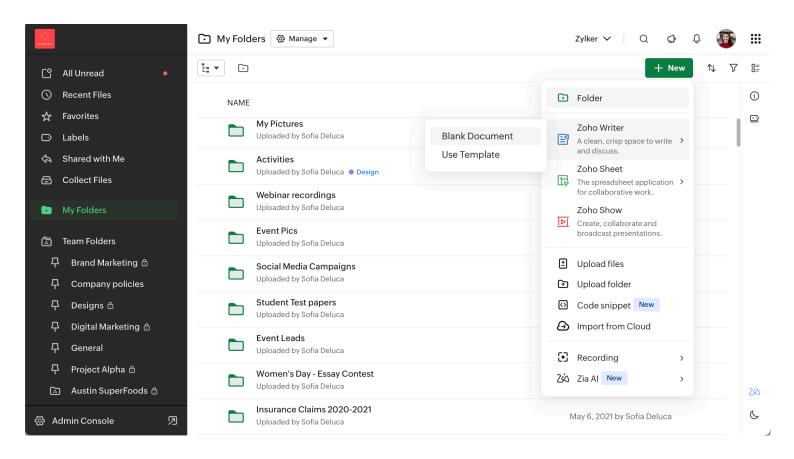

## To create or upload files and folders in your My Folders:

- 1. Select **My Folders** in the left panel.
- 2. Click the **+ NEW** button in the top menu bar.

To create a file - Select the type of file you want to create ( **Document** , **Spreadsheet** , or **Presentation** ).

To **create a folder** - Select Folder from the dropdown menu. Type in a name and press Enter.

**To upload a file or folder from your system** - Select **File Upload** or **Folder Upload** from the dropdown menu. Select the file/folder to upload and click Open (for Mac). Alternatively, you can drag and drop the file/folder from your computer to upload.

**To import a file from a cloud storage service -** Select **Import from Cloud** from the dropdown menu. Then, select the required cloud storage service and attach a file.

Only after the successful authentication, you can browse and import files from a cloud storage service to Zoho WorkDrive. Learn more on <a href="Importing files from Cloud Storage Services">Importing files from Cloud Storage Services</a>.