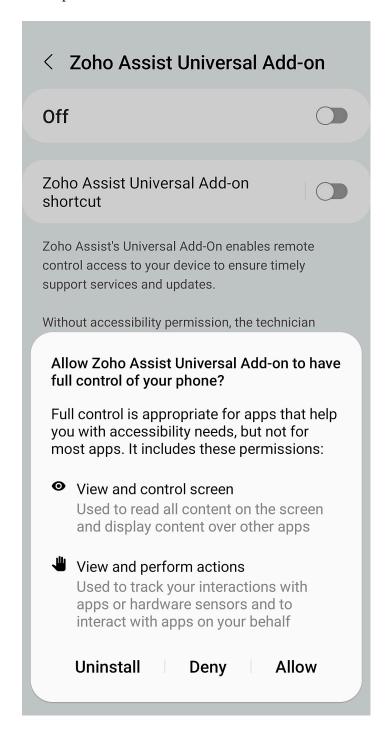

- The device will prompt you to download the Universal Add-on if there is no dedicated Android add-on. Click **Download** and install the Add-on.
- Now, open the app and you will be redirected to enable accessibility permissions. Enable the accessibility permission for the Zoho Assist Universal Add-on Accessibility Service.