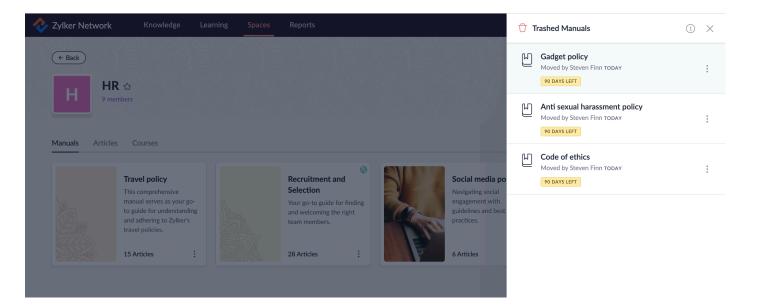

## **Trashed Manuals**

The manuals inside a space that are moved to trash will be available under Trashed Manuals within the space. The admins of the space or hub can restore or delete the manual permanently. If no action is performed, these manuals will be automatically deleted from trash after 90 days.

## To view trashed manuals:

- 1. Navigate to the space and click **Manage**.
- 2. Click Trashed Manuals.

3. To restore a manual, click the **More Options** icon (<sup>1</sup>) on the manual, click **Restore**.
4. To delete a manual, click the **More Options** icon (<sup>1</sup>) on the manual, click **Delete**.