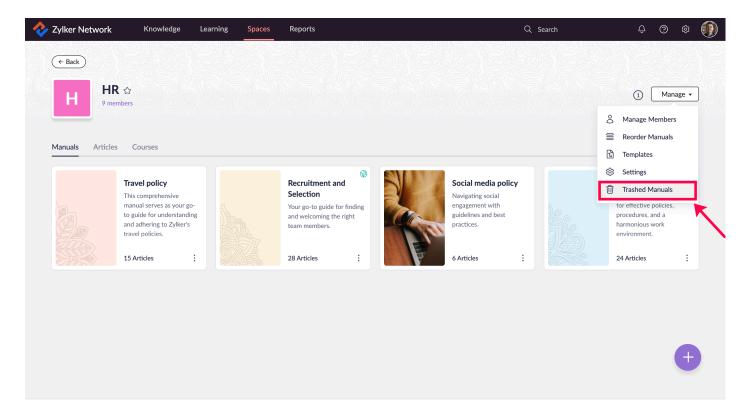

## To view trashed manuals:

- 1. Navigate to the space and click **Manage**.
- 2. Click Trashed Manuals.

3. To restore a manual, click the **More Options** icon (<sup>1</sup>) on the manual, click **Restore**.
4. To delete a manual, click the **More Options** icon (<sup>1</sup>) on the manual, click **Delete**.