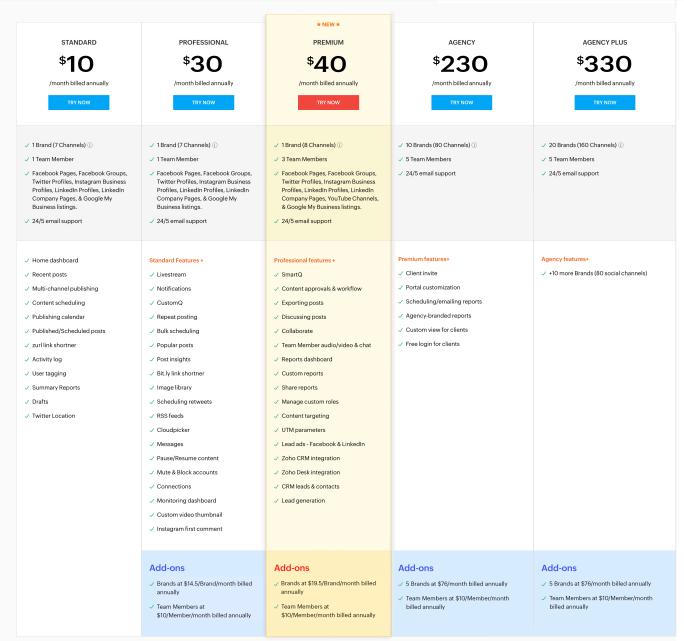

- Free plan and Standard plan cannot add Brand Add-ons.
- On a **Professional plan**, you can add a maximum of **5** Brand Add-Ons at **17\$/Brand/Month** and **14.5\$/Brand/Month Billed Annually**.
- On a **Premium plan**, you can unlimited Brand Add-Ons at **23**\$/**Brand/Month** and **19.5**\$/**Brand/Month Billed Annually**.
- On **Agency** and **Agency Plus plans**, you can add unlimited Brand Add-Ons at **92**\$/**5 Brands/Month** and **76**\$/**5 Brands/Month** Billed Annually.

Check out our Plan Comparison sheet to compare all the plans available on Zoho Social.

Local taxes (VAT, GST, etc.) will be charged in addition to the prices mentioned.