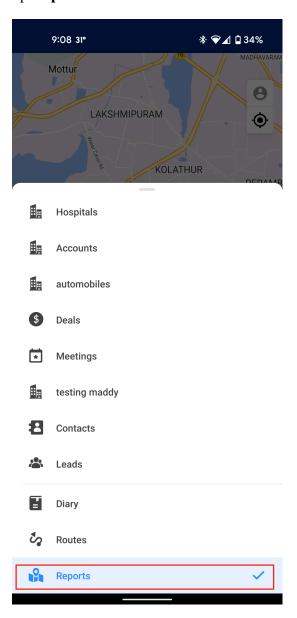

#### 2. Tap **Reports** in the module list.

3. Choose **Heat Map** or **Cluster Map**.

## **Changing Modules**

1. Tap on the Zoho CRM field to view a list of all integrated Modules.

2. Tap on the required module to view the heat map or cluster map for that module.