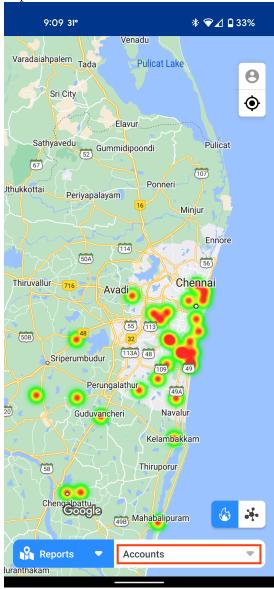

#### **Heat Map**

A heat map shows the concentration of records in a particular area in the form of thermal gradients.