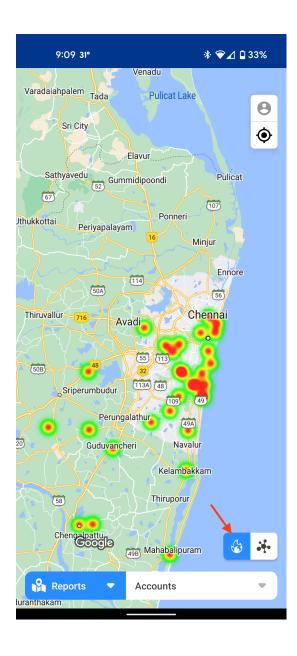

#### **Heat Map**

A heat map shows the concentration of records in a particular area in the form of thermal gradients.