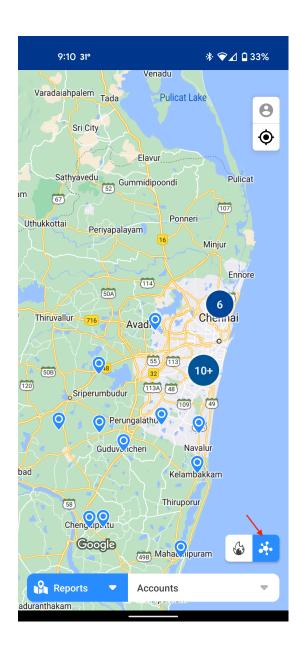

## **Cluster Map**

A cluster map groups records based on proximity to each other and displays them as a cluster bubble with the number of records displayed on it.