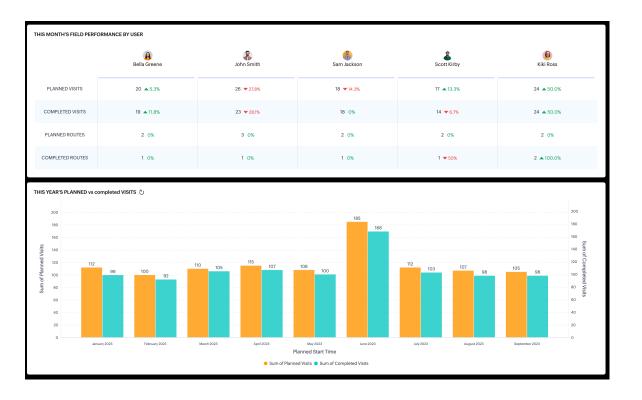

#### **RouteIQ - Org Dashboard**

- 1. RouteIQ My Dashboard Components +
- 2. Today's Completed Visits

This shows the number of visits completed today and shows the increase or decrease percentage compared to yesterday.

- 3. This Month's Planned vs Completed Visits by User This bar chart shows the planned vs completed visits while grouping them by user for the current month.
- 4. This Month's Planned vs Completed Visits and Routes by User

This tabular chart shows the sum of planned and completed visits and shows the increase or decrease percentage when compared to the previous month. The same is shown for routes as well.