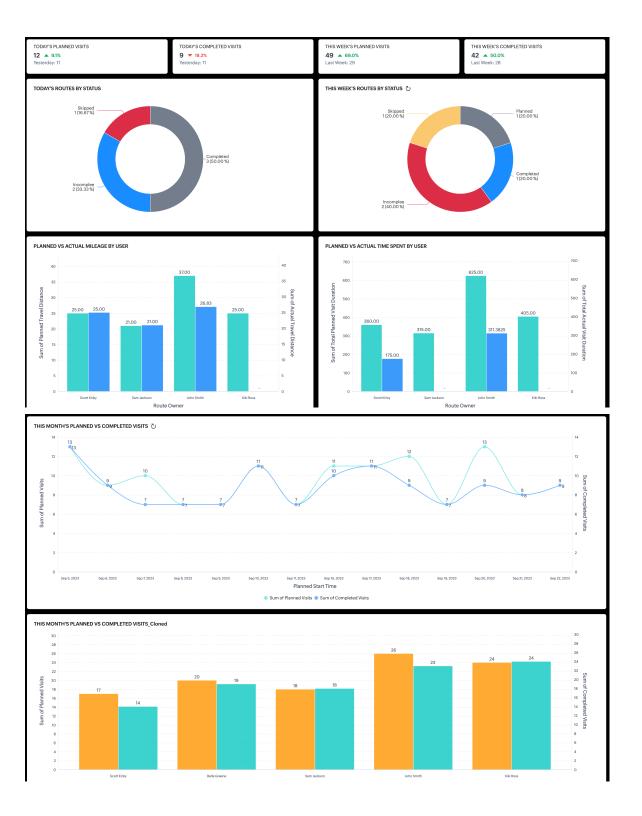

#### **RouteIQ - My Dashboard**

1. Today's Planned Visits

This KPI shows the number of visits planned today and shows the increase or decrease percentage compared to yesterday.

2. Today's Completed Visits

This KPI shows the number of visits completed today and shows the increase or decrease percentage compared to yesterday.

3. Today's Routes by Status

This donut chart shows the distribution of routes based on their status for the current day.

4. This Week's Planned Visits

This KPI shows the number of visits planned for the current week and shows the increase or decrease percentage compared to the previous week.

5. This Week's Completed Visits

This KPI shows the number of visits completed for the current week and shows the increase or decrease percentage compared to the previous week.

6. This Week's Route by Status

This donut chart shows the distribution of routes based on their status for the current week.

7. This Week's Planned vs Actual Mileage

This bar chart shows the sum of planned vs actual travel distance for users in your organization.

- This Week's Planned vs Actual Time Spent at Location
  This bar chart shows the sum of planned vs actual time spent at the location for users in your organization.
- 9. This Month's Planned vs Completed VisitsThis line chart shows planned vs actual visits made in the current month.
- This Year's Planned vs Completed Visits
  This bar chart shows the planned vs completed visits made in the current year while grouping the visits by month.