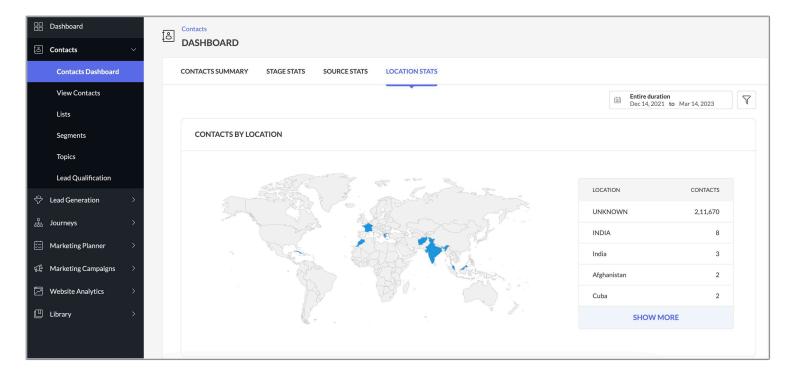

## **Contact distribution based on country**

The map shows the various contacts from different countries marked in blue. Hover over each country marked in blue to view the number of contacts generated from it. Countries not marked in blue do not have any contacts generated from it.

This page also displays contact stages by location in a tabular format.

| ONTACTS SUMMARY            | STAGE STATS | SOURCE STATS | LOCATION STATS |     |     |                |
|----------------------------|-------------|--------------|----------------|-----|-----|----------------|
| CONTACT STAGES BY LOCATION |             |              |                |     |     |                |
| LOCATION                   |             | RAW          | MEL            | MQL | MRL | TOTAL CONTACTS |
| UNKNOWN                    |             | 11,316       | 30,253         | 3   | 0   | 2,11,643       |
| Afghanistan                |             | 0            | 1              | 1   | 0   | 2              |
| Cuba                       |             | 0            | 2              | 0   | 0   | 2              |
| EMPTY                      |             | 0            | 6              | 0   | 0   | 27             |
| France                     |             | 0            | 2              | 0   | 0   | 2              |
| Greece                     |             | 0            | 1              | 0   | 0   | 1              |
| INDIA                      |             | 0            | 3              | 1   | 0   | 8              |
| India                      |             | 0            | 1              | 1   | 0   | 3              |
| Malaysia                   |             | 0            | 0              | 1   | 0   | 1              |
| Morocco                    |             | 0            | 0              | 2   | 0   | 2              |
| TOTAL CONTACTS             |             | 11,316       | 30,269         | 9   | 0   | 2,11,691       |