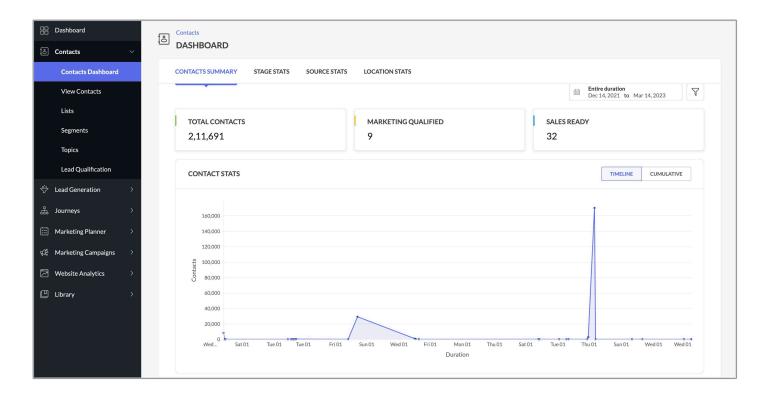

# **Contacts Summary**

Contacts Summary section provides a brief overview of the statistics for all of the contacts added to the organization. You can view details like total contacts added, contacts that are marketing ready and contacts that are <u>sales ready</u>. You can also see a graph of contacts added over a specific time range or a cumulative graph. If you scroll down further, you can find details about the contacts segregated by stages, source, and location respectively.