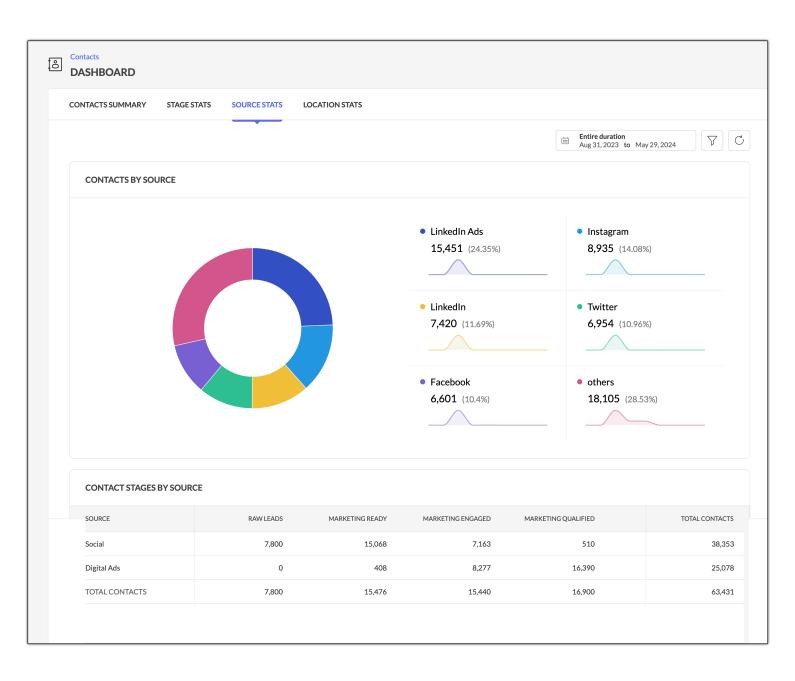

### **Source Stats**

This distribution chart displays the various sources, contacts were generated from in its respective contact stage. Hover over each distribution to view the number of contacts in its specific stage generated from a source. This page also displays contact stages by source in a tabular format.