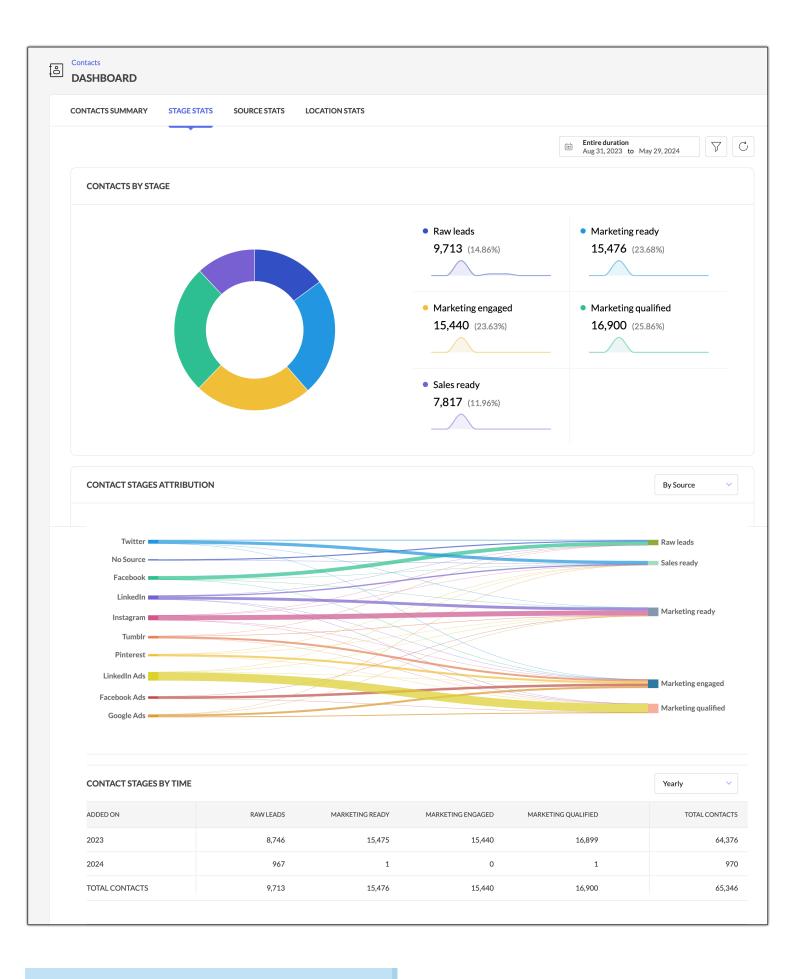

### **Stage Stats**

This data is derived based on the stages different contacts are at any given point of time. It also displays stats like contact stages attribution and contact stages by time. Using the filter options at far right, you can filter the Contact Stages Attribution section either by Source or by Channel. Similarly, you can filter the Contacts Stages by Time section by Weekly, Yearly, or Monthly basis.

② Click <u>here</u> to learn in detail about contact stages.