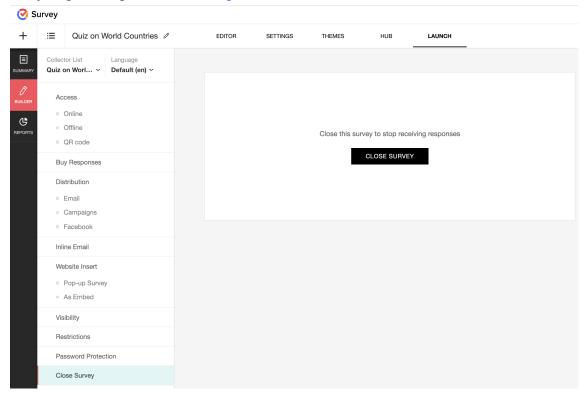

## **Close Survey**

Close the survey or the collector when you're done receiving responses. If you have only one collector, this section will be shown as 'Close Survey', and if you have multiple collectors, it will be shown as 'Close Collector'. Users who try to access a survey from a closed survey will receive a <u>survey close message</u>, which can be customized in the survey <u>settings</u>. After <u>distributing your survey</u> and collecting responses, you can start analyzing the responses in the <u>Reports</u> section.

## To close a survey/collector:

- 1. Open the survey builder and click the *Launch* tab.
- 2. Click **Close Survey (Collector)** on the left pane of the *Launch* tab.
- 3. Click Close Survey (Collector).

- 4. Click **OK**.
- 5. Click **Reopen Survey (Collector)** at any time if you want to collect more survey responses from that particular survey/collector.

## Note

The *Close Survey (Collector)* button will be displayed only if the survey is published.