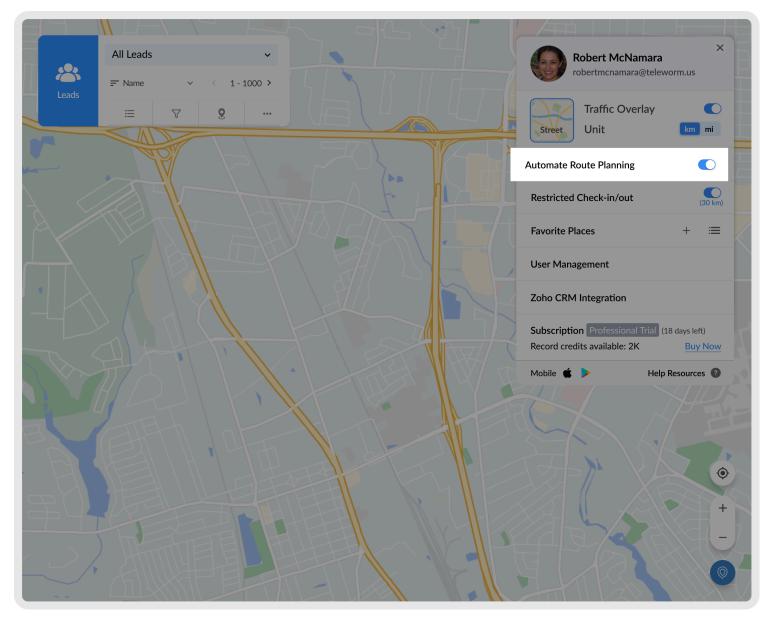

## **Enabling Automated Route Planning**

- 1. Enable Automated Route Planning from the settings menu.
- Routes will be automatically created everyday at 1 AM (your local time). Routes will not be created instantaneously.