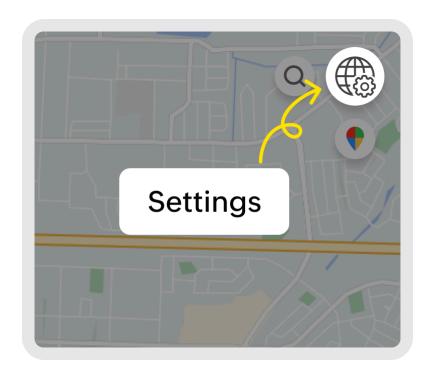

## **Enabling Automated Route Planning**

- 1. Enable Automated Route Planning from the settings menu.
- Routes will be automatically created everyday at 1 AM (your local time). Routes will not be created instantaneously.