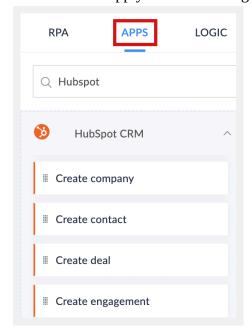

## **How to Configure Apps:**

- 1. Click on the **Apps** tab in the left side of the builder.
- 2. Search for the app you want to integrate with, for example, HubSpot CRM.

- 3. Drag and drop the required action from the list of available tasks.
- 4. In the configuration window, select the appropriate connection or create a new one if needed.
- 5. Fill in the required fields for the action using values from previous actions or manual enter them.
- 6. Click **Done**.